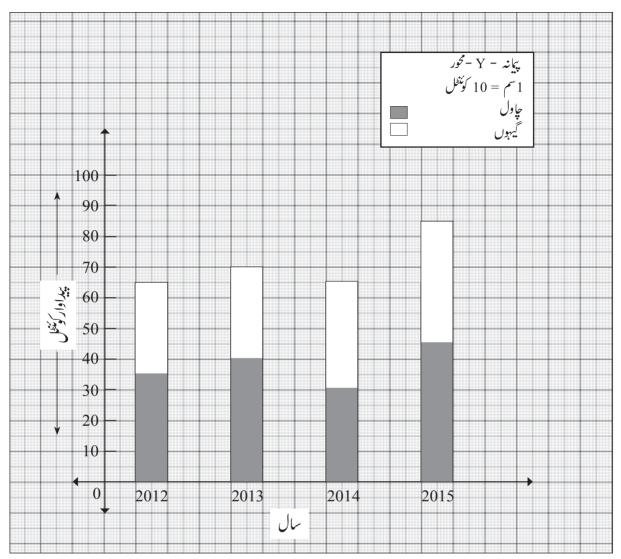

| (4)     | 26                 |
| 116. | it is 1 | of a solid metallic prist<br>1 cm. height of prism<br>ad of height of 21 cm a                            | is 45        | cm. It is melted a   | nd rig | ht circular solid c  | ylinde  | r of diameter 10   |
|      | (1)     | 11                                                                                                       | (2)          | 9                    | (3)    | 7                    | (4)     | 12                 |

If  $6x^2 - xy : 2xy - y^2 = 6:1$ , the find x:y? 117.

(1) 3:2

- (2) 5:2
- (3) 3:5
- (4) 1:3

سوال نمبر 118, 118 اور 120 کے لیے ہدایت: گذشتہ چار برسوں میں کاشت کاروں کی فصلوں کی پیداوار کوفیسی ستونی ترسیم میں ظاہر کیا گیاہے۔اس ترسیم کا بغور مشاہدہ کیجئے اور سوال نمبر 118, 118 اور 120 کے جوابات تلاش کیجئے۔



118. حاول کی پیداوار کافی صد تناسب کس سال سب سے زیادہ ہے؟

- 2015 (4)
- 2014 (3)
- 2013 (2) 2012 (1)

  - 119. گیہوں کی اوسط پیداوار کتنے کوئٹل ہے؟
- 41.25 (4) 33.75 (3) 71.25 (2) 37.5 (1)

- 120. گيهول کي في صدييداوار کتني ہے؟

- 54.20 % (4) 52.63 % (3) 48.32 % (2) 47.37 % (1)

#### Note for Q. 118, Q. 119 and Q. 120

The yield of some crop is taken by the farmers during last four years is shown, by the divided bar diagram. Observe the graph of divided bar diagram and answer the Q. 118, Q. 119 and Q. 120.



- 118. In which year percentage of yield of a Rice is maximum?
  - (1) 2012

- (2) 2013
- (3) 2014
- (4) 2015

- 119. What is the average yield of Wheat in quintals?
  - (1) 37.5

- (2) 71.25
- (3) 33.75
- (4) 41.25

- **120.** What is a percentage of yield of Wheat?
  - (1) 47.37 %