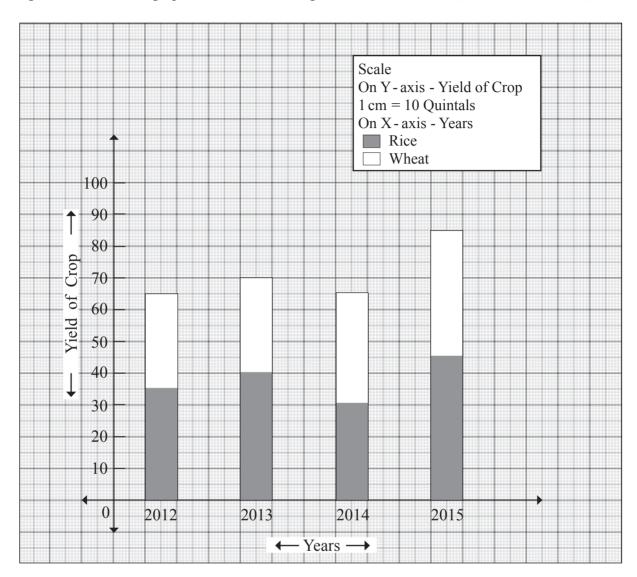

2 = 6:1$ , the find x:y? 117.

(1) 3:2

- (2) 5:2
- (3) 3:5
- (4) 1:3

سوال نمبر 118, 118 اور 120 کے لیے ہدایت: گذشتہ چار برسوں میں کاشت کاروں کی فصلوں کی پیداوار کوفیسی ستونی ترسیم میں ظاہر کیا گیاہے۔اس ترسیم کا بغور مشاہدہ کیجئے اور سوال نمبر 118, 118 اور 120 کے جوابات تلاش کیجئے۔



118. حاول کی پیداوار کافی صد تناسب کس سال سب سے زیادہ ہے؟

- 2015 (4)
- 2014 (3)
- 2013 (2) 2012 (1)

  - 119. گیہوں کی اوسط پیداوار کتنے کوئٹل ہے؟
- 41.25 (4) 33.75 (3) 71.25 (2) 37.5 (1)

- 120. گيهول کي في صدييداوار کتني ہے؟

- 54.20 % (4) 52.63 % (3) 48.32 % (2) 47.37 % (1)

#### Note for Q. 118, Q. 119 and Q. 120

The yield of some crop is taken by the farmers during last four years is shown, by the divided bar diagram. Observe the graph of divided bar diagram and answer the Q. 118, Q. 119 and Q. 120.



- 118. In which year percentage of yield of a Rice is maximum?
  - (1) 2012

- (2) 2013
- (3) 2014
- (4) 2015

- 119. What is the average yield of Wheat in quintals?
  - (1) 37.5

- (2) 71.25
- (3) 33.75
- (4) 41.25

- **120.** What is a percentage of yield of Wheat?
  - (1) 47.37 %
- (2) 48.32 %
- (3) 52.63 %
- (4) 54.20 %

| .121 | ايك شخص مز      | ں مشرق کی جانب8 کلومیٹر ؛                    | بدل گیا    | اوراس کے بعد شال کے      | 6 كلومية   | ر گیا تواس کا ہٹاؤ کتنا ہوگا؟ |       |                |
|------|-----------------|----------------------------------------------|------------|--------------------------|------------|-------------------------------|-------|----------------|
|      | m (1)           | 14 km                                        | (2)        | 2 km