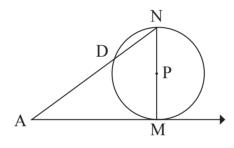

t[3]{6}$  and  $z = \sqrt[4]{7}$  then which statement is true statement from the following?

- (1) x > z > y
- $(2) \quad x > y > z$
- $(3) \quad y > z > x$
- (4) z > x > y

**107.** In the figure, a circle of radius 10 cm. is inscribed in a square is shown. Find the area of a shaded region.



- (1) 214 cm<sup>2</sup>
- (2) 76 cm<sup>2</sup>
- (3) 216 cm<sup>2</sup>
- (4) 86 cm<sup>2</sup>

108. What is a length of a diagonal of the square whose perimeter is 24 cm?

- (1)  $6\sqrt{2}$  cm
- (2) 6 cm
- (3) 12 cm
- (4)  $12\sqrt{2}$  cm





₹70900 (4) ₹68900 (3) ₹78900 (2) ₹77800 (1)

111. اگرایک متساوی الساقین مثلث کا إحاطه 0.18 میٹراوراس کا قاعده 8 سم ہوتواس مثلث کارقبہ کیا ہوگا؟

(1) 24 مربع ميٹر (2) 12 مربع ميٹر (3) 20 مربع ميٹر (4) 24 مربع ميٹر (4) 24 مربع ميٹر (4) 24 مربع ميٹر (5)



112. مقابل شکل میں MN بیدائرے کا قطرہے۔ AM ضلع بیدائرے کامماس ہے۔اگرسم AD = 9، سم AD = 9 ہوتو دائرے کا نصف قطر کیا ہوگا؟

716 (2) 710 (1) 715 (4) 734 (3)

- 113. ایک جماعت کے 36 طلبہ کی اوسط عمر 14 سال ہے۔ اگر اس میں کلاس کے مدرس کی عمر کا اضافہ کردیا جائے تو اس جماعت کی اوسط عمر میں 1 کا اضافہ ہوتا ہے تو کلاس کے مدرس کی عمر کیا ہوگی؟
  - 51 (4) 42 (3) 48 (2) 36 (1)
    - 114. اگر کسی چیز کی قیمت فروخت کود گنا کر دیا جائے تو نفع تین گنا ہوتا ہے، تو فی صدی نفع کیا ہوگا؟
  - 60 % (4) 100 % (3) 150 % (2) 75 % (1)
  - 115. سائلی کوفروری 2014 کی کل مزدوری 18200رو پیٹے ملی۔مزید 14950رو پیٹے مزدوری کمانے کے لیےاسے اور کتنے دن کام کرنا پڑے گا؟ (1) 19دن (2) 18دن (3) 20دن
- 116. ایک ٹھوں منشور مثلث کا قاعدہ، قائمۃ الزاویہ مثلث ہے اوراس کے ایک وترکی لمبائی 61 سم اور ایک ضلع کی لمبائی 11 سم ہے۔ 45 س